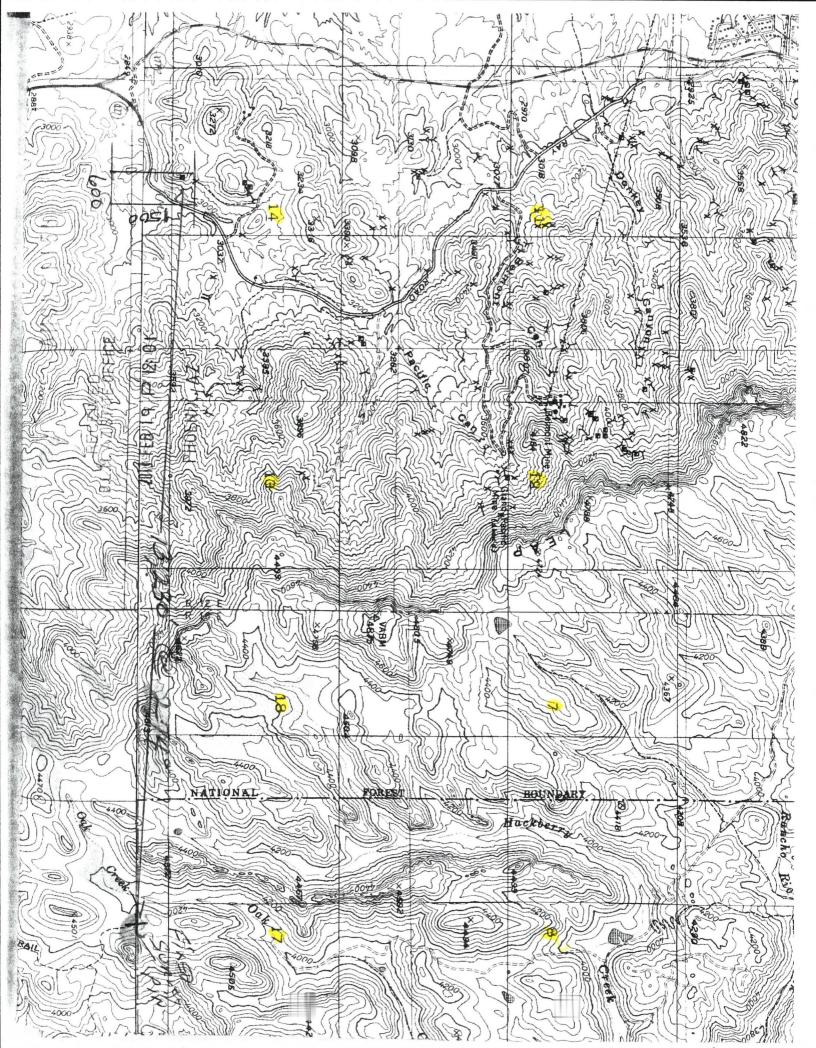

# **DEPARTMENT OF THE INTERIOR BUREAU OF LAND MANAGEMENT** MINING CLAIMS

Run Date/Time: 9/24/2019 12:14 PM

(LIVE) Serial Register Page

**Total Acres Serial Number** 01 05-10-1872;017STAT0091;30USC26,28,34 Case Type384101: LODE CLAIM AMC421155

Claim Name: GOLDEN CROW

Commodity:

Case Disposition: ACTIVE

Required Maintenance Fee: 165.00 20.660

**Lead File Number** 

AMC421155

Name & Address

Interest Relationship

**PINAL** 

SIMON KIM

PO BOX 570356

LAS VEGAS NV 89157-0356

CLAIMANT

ΑZ

Page 1 Of 1

Mer Twp Rng Sec

Quadrant

**District** 

County / State

14 0020S 0120E 014

SW

LOWER SONORAN FIELD OFFICE

| Act Date   | Code | Action Text                     | Action Remarks       | Receipt Number |
|------------|------|---------------------------------|----------------------|----------------|
| 02/16/2013 | 403  | LOCATION DATE                   |                      |                |
| 02/19/2013 | 395  | RECORDATION NOTICE RECD         | 1                    | 2741641        |
| 08/26/2019 | 483  | SMALL MINER CERT FILED          | 2020                 |                |
| 08/13/2019 | 480  | EVID OF ASSMT FILED             | 2019                 | 4532295        |
| 07/24/2018 | 483  | SMALL MINER CERT FILED          | 2019                 |                |
| 07/24/2018 | 480  | EVID OF ASSMT FILED             | 2018                 | 4219414        |
| 08/10/2017 | 483  | SMALL MINER CERT FILED          | 2018                 |                |
| 08/10/2017 | 480  | EVID OF ASSMT FILED             | 2017                 | 3933007        |
| 08/05/2016 | 483  | SMALL MINER CERT FILED          | 2017                 |                |
| 08/05/2016 | 480  | EVID OF ASSMT FILED             | 2016                 | 3623157        |
| 08/14/2015 | 483  | SMALL MINER CERT FILED          | 2016                 |                |
| 08/14/2015 | 480  | EVID OF ASSMT FILED             | 2015                 | 3368429        |
| 08/08/2014 | 483  | SMALL MINER CERT FILED          | 2015                 |                |
| 08/08/2014 | 480  | EVID OF ASSMT FILED             | 2014                 | 3097969        |
| 08/06/2013 | 483  | SMALL MINER CERT FILED          | 2014                 |                |
| 02/19/2013 | 484  | LOCATION YEAR / MAINTENANCE FEE | 2013;\$140           | 2741641        |
| 08/06/2013 | 480  | EVID OF ASSMT FILED             | 2013                 | 2848108        |
| 08/26/2019 | 247  | FUTURE ACTION SUSPENSE          | 2020 WVR CORRECTION  |                |
| 08/10/2017 | 170  | ADDRESS CHANGE FILED            | SIMON KIM            |                |
| 10/19/2015 | 113  | ADDITIONAL INFO RECEIVED        | CORRECTED WAIVER     |                |
| 08/06/2013 | 396  | TRF OF INTEREST FILED           | IRIDIUM LLC          | 2848108        |
| 02/19/2013 | 501  | ACCT ADV IN LEAD FILE           | AMC421155-AMC421156; |                |
| 02/19/2013 | 669  | LAND STATUS CHECKED             |                      |                |
| Line Nr    |      | Remarks                         |                      |                |

## DEPARTMENT OF THE INTERIOR **BUREAU OF LAND MANAGEMENT** MINING CLAIMS

(LIVE) Serial Register Page

01 05-10-1872:017STAT0091:30USC26.28.34

Case Type384101: LODE CLAIM Claim Name: GOLDEN SPOCK

Run Date/Time: 9/13/2019 16:18 PM

Commodity:

Case Disposition: ACTIVE

Required Maintenance Fee: 165.00 **Total Acres** 20.660

Page 1 Of 1 **Serial Number** 

AMC421156

**Lead File Number** 

AMC421155

Name & Address

Interest Relationship

SIMON KIM

PO BOX 570356

LAS VEGAS NV 89157-0356

CLAIMANT

AZ

Mer Twp Rng Sec Quadrant

District

County / State

14 0020S 0120E 014

SW

LOWER SONORAN FIELD OFFICE **PINAL** 

**Act Date** Code **Action Text Action Remarks Receipt Number** 403 LOCATION DATE 02/16/2013 395 RECORDATION NOTICE RECD 1 2741641 02/19/2013 480 **EVID OF ASSMT FILED** 2019 4532295 08/13/2019 483 SMALL MINER CERT FILED 2019 07/24/2018 07/24/2018 480 EVID OF ASSMT FILED 2018 4219414 2018 483 SMALL MINER CERT FILED 08/10/2017 480 EVID OF ASSMT FILED 2017 3933007 08/10/2017 483 SMALL MINER CERT FILED 2017 08/05/2016 2016 480 **EVID OF ASSMT FILED** 3623157 08/05/2016 2016 483 SMALL MINER CERT FILED 08/14/2015 08/14/2015 480 EVID OF ASSMT FILED 2015 3368429 SMALL MINER CERT FILED 2015 483 08/08/2014 480 **EVID OF ASSMT FILED** 2014 3097969 08/08/2014 SMALL MINER CERT FILED 2014 483 08/06/2013 484 LOCATION YEAR / MAINTENANCE FEE 2013:\$140 2741641 02/19/2013 480 **EVID OF ASSMT FILED** 2013 2848108 08/06/2013 ADDRESS CHANGE FILED 170 SIMON KIM 08/10/2017 **CORRECTED WAIVER** 113 ADDITIONAL INFO RECEIVED 10/19/2015 396 TRF OF INTEREST FILED IRIDIUM LLC 2848108 08/06/2013 501 ACCT ADV IN LEAD FILE AMC421155-AMC421156: 02/19/2013 LAND STATUS CHECKED 669 02/19/2013 Line Nr Remarks